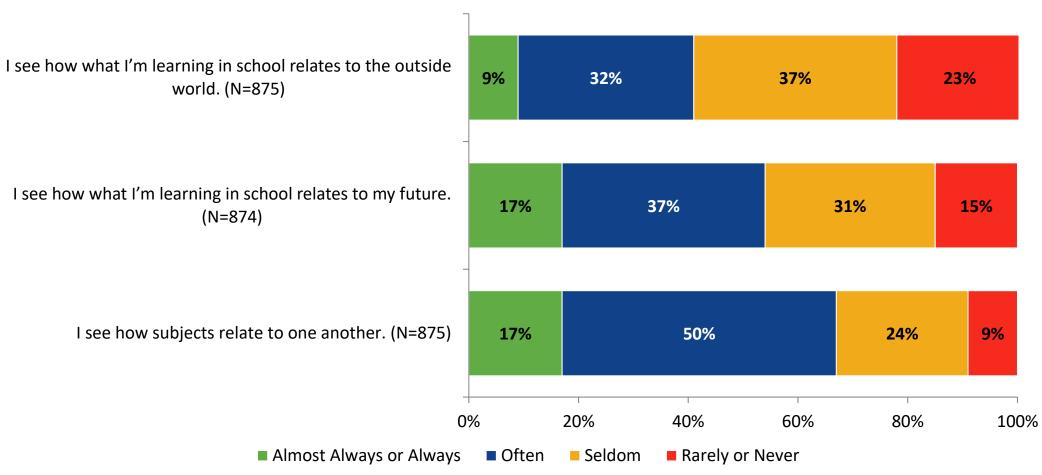

# Student Engagement Survey for Secondary Students: Palm Harbor University High School

**Results and Analysis** 

2023-2024



#### **Overall Engagement**



## **Overall Engagement (Continued)**



#### **Overall Engagement: Comparison Over Time**



# **Overall Engagement: Comparison Over Time (Continued)**



#### **Like School**

How frequently do you feel the following statement is true?

Generally, I like school. (N=872)



#### **Class Experience**



## **Class Experience: Comparison Over Time**



# **Academic Support**



#### **Academic Support: Comparison Over Time**

How frequently do you feel the following statements are true?



10

#### Relevance



#### **Relevance: Comparison Over Time**



# **Self-Management**



#### **Self-Management: Comparison Over Time**



#### Grit



#### **Grit: Comparison Over Time**

How frequently do you feel the following statements are true?



16

#### **Involvement**



# **Involvement: Comparison Over Time**

How frequently do you feel the following statements are true?



18

#### **Future Goals**



#### **Future Goals: Comparison Over Time**



#### Acceptance



#### **Acceptance: Comparison Over Time**

How frequently do you feel the following statements are true?



22

#### **Relationships with Peers**



#### **Relationships with Peers: Comparison Over Time**

How frequently do you feel the following statement are true?



24

## **Perceptions of Peers**



## **Perceptions of Peers: Com