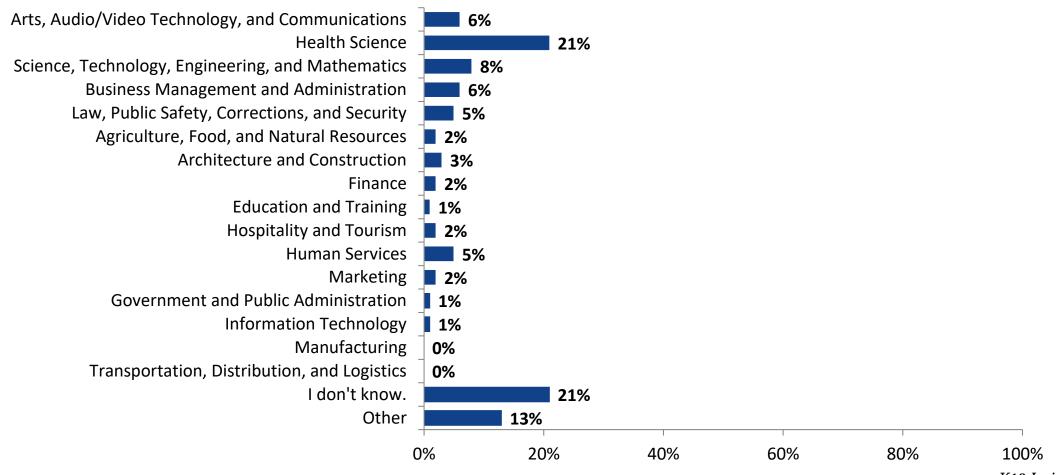

#### **Postsecondary Career Fields**

Which of the following career fields do you plan to pursue? (N=872)

K12 Insight

703.542.9601 | www.k12insight.com