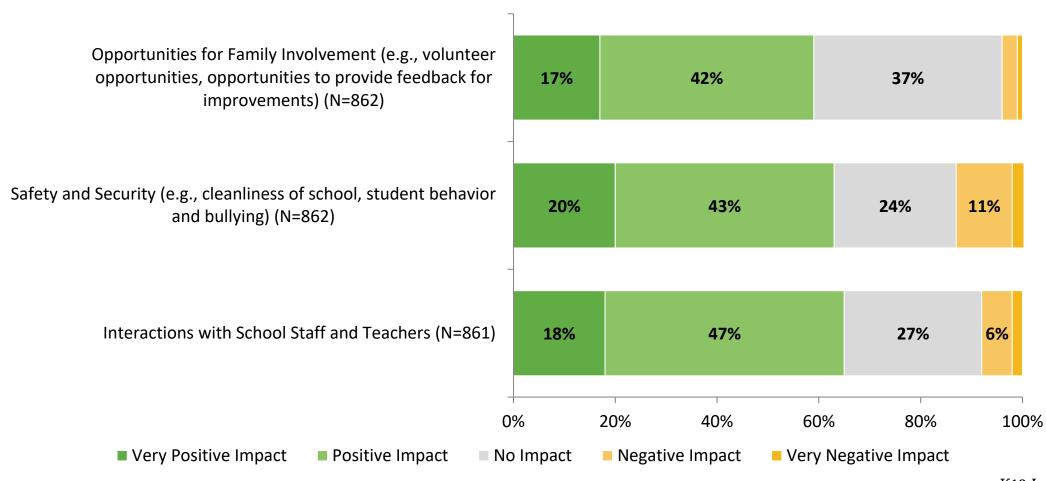

# **Factors Driving NPS (Continued)**

How do each of the following impact the score you gave above?