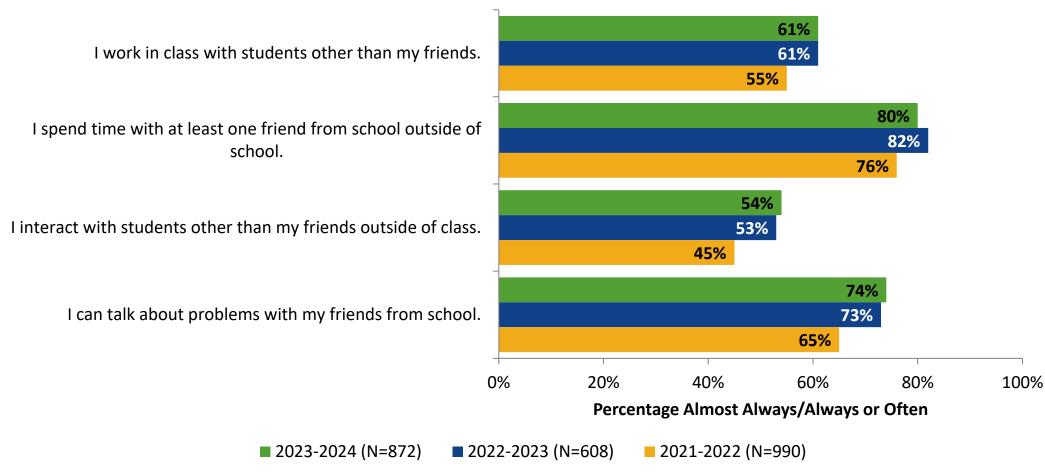

#### **Relationships with Peers**

#### **Relationships with Peers: Comparison Over Time**

How frequently do you feel the following statement are true?

24