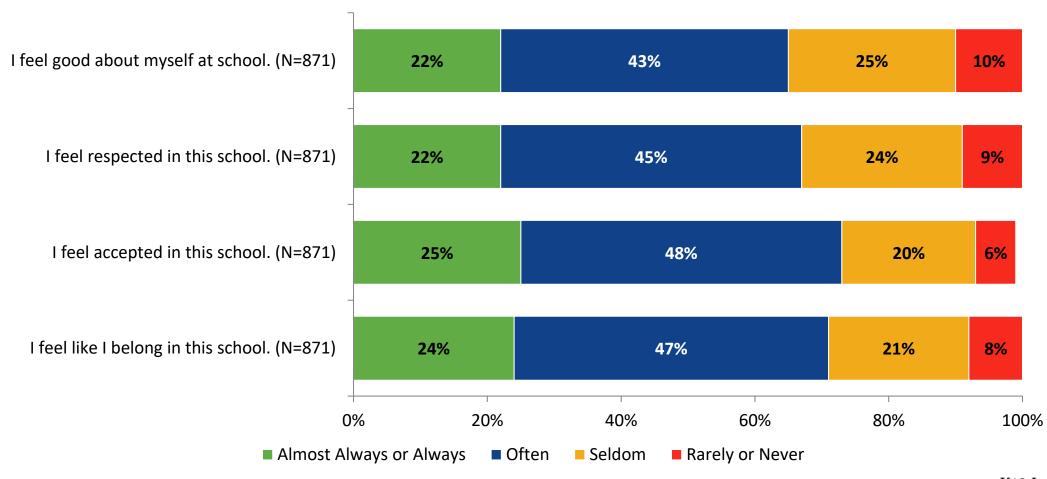

#### Acceptance

#### **Acceptance: Comparison Over Time**

How frequently do you feel the following statements are true?

22