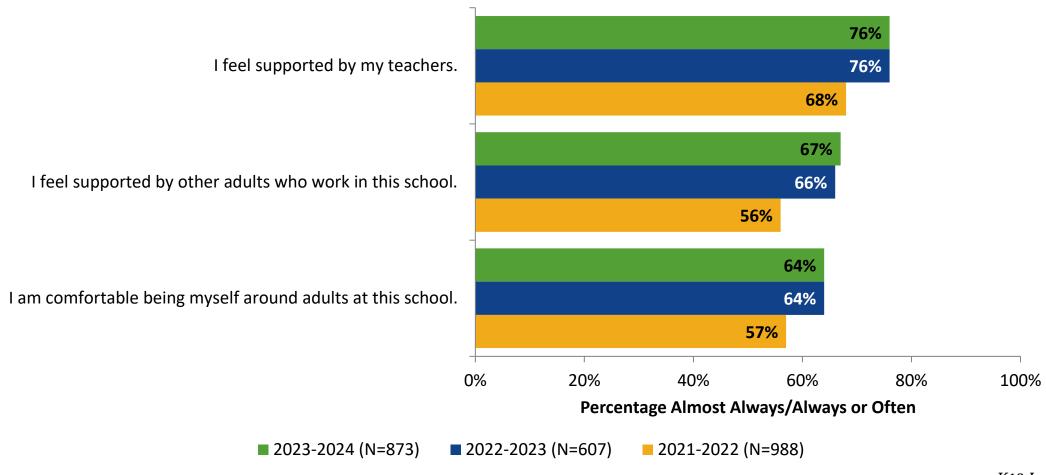

#### Relationships with Adults in School: Comparison Over Time

How frequently do you feel the following statements are true?

28