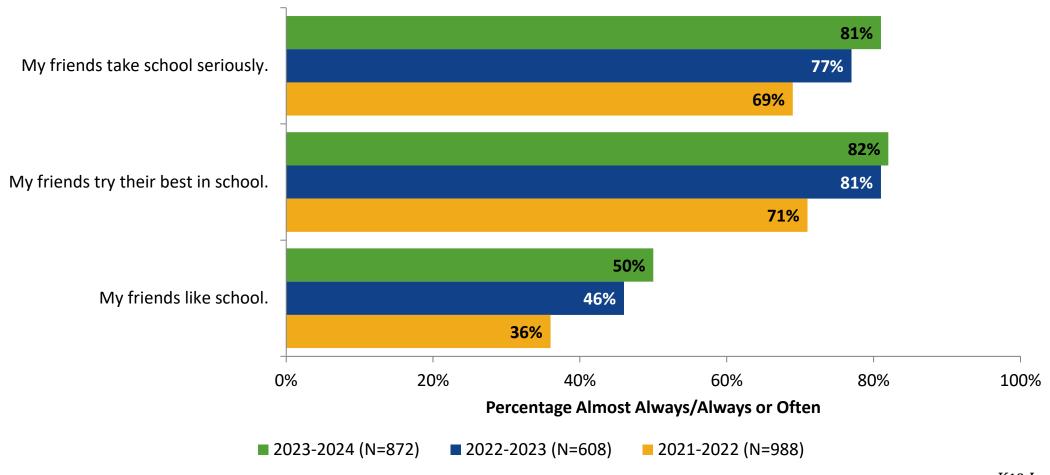

## **Perceptions of Peers**

## **Perceptions of Peers: Comparison Over Time**

How frequently do you feel the following statements are true?

26