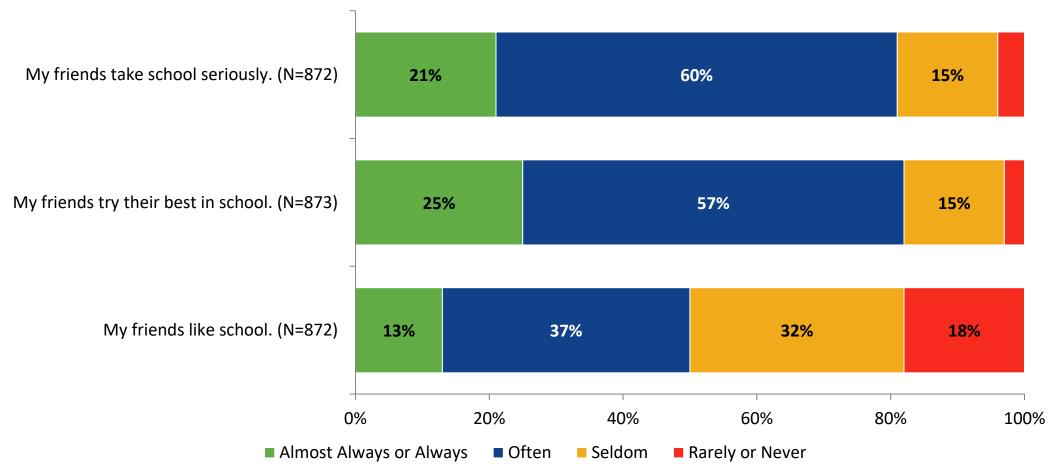

## **Perceptions of Peers**

## **Perceptions of Peers: Comparison Over Time**

How frequently do you feel the following statements are true?

26