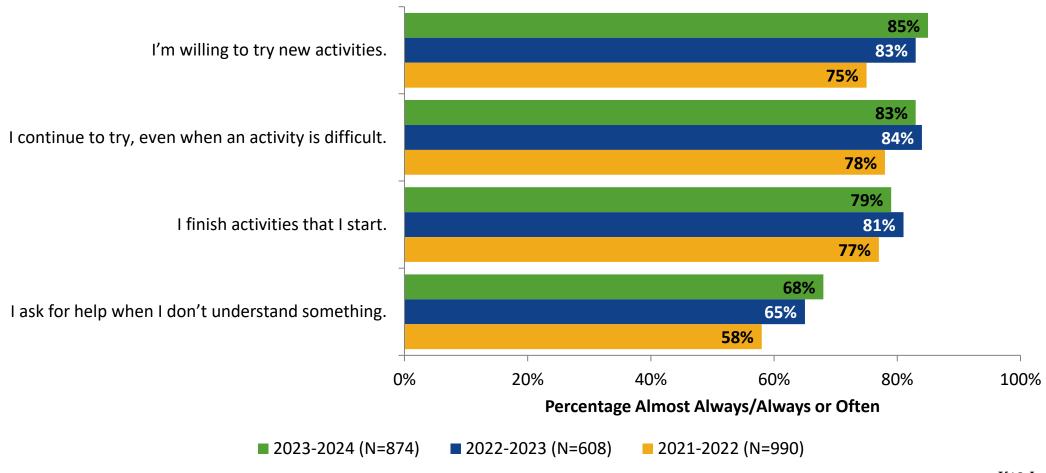

#### Grit

#### **Grit: Comparison Over Time**

How frequently do you feel the following statements are true?

16