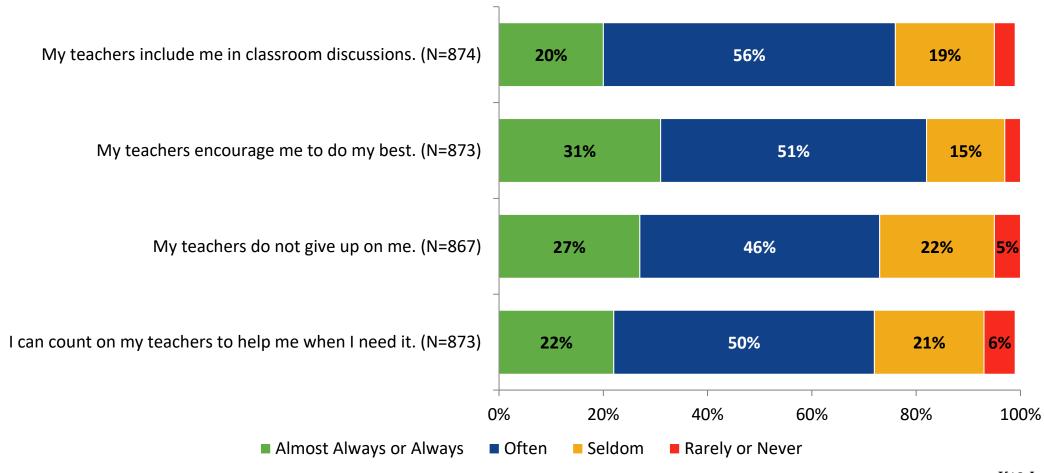

# **Academic Support**

#### **Academic Support: Comparison Over Time**

How frequently do you feel the following statements are true?

10