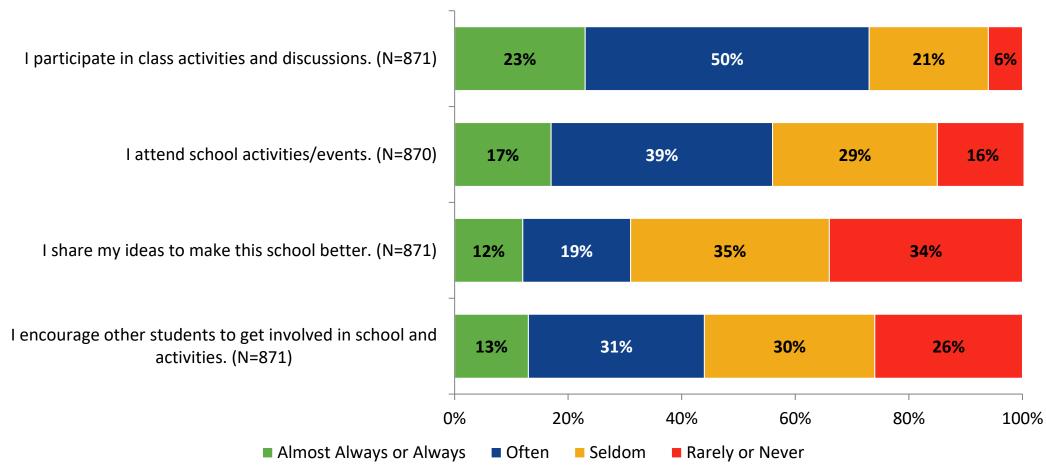

#### **Involvement**

# **Involvement: Comparison Over Time**

How frequently do you feel the following statements are true?

18