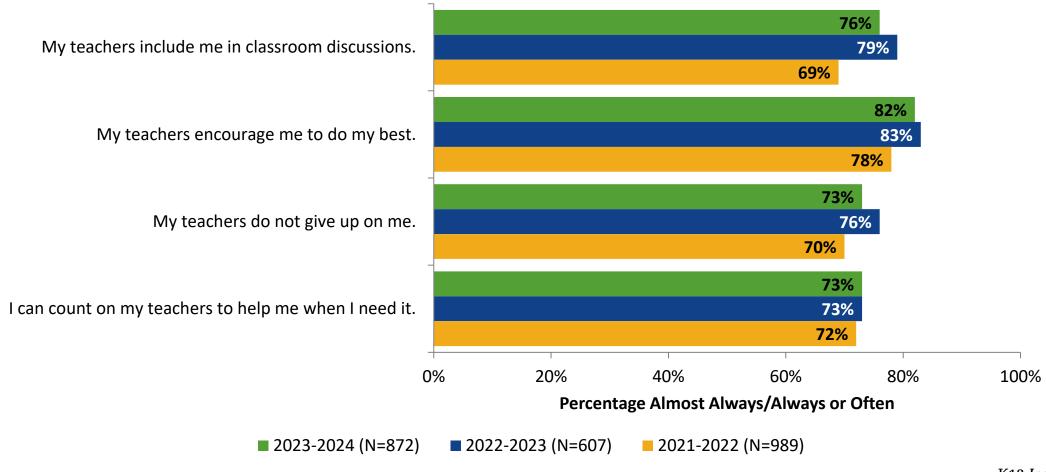

#### Relationships with Adults in School: Comparison Over Time

How frequently do you feel the following statements are true?

28