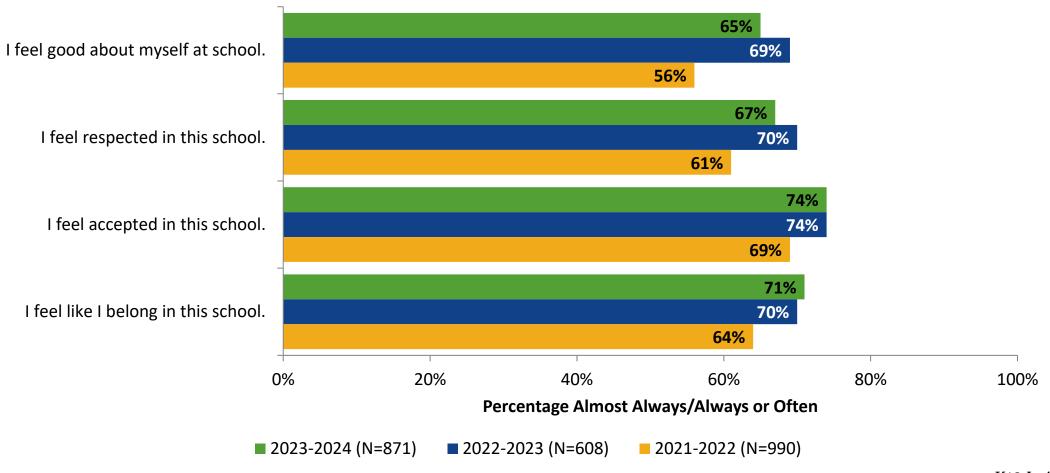

#### Acceptance

#### **Acceptance: Comparison Over Time**

How frequently do you feel the following statements are true?

22