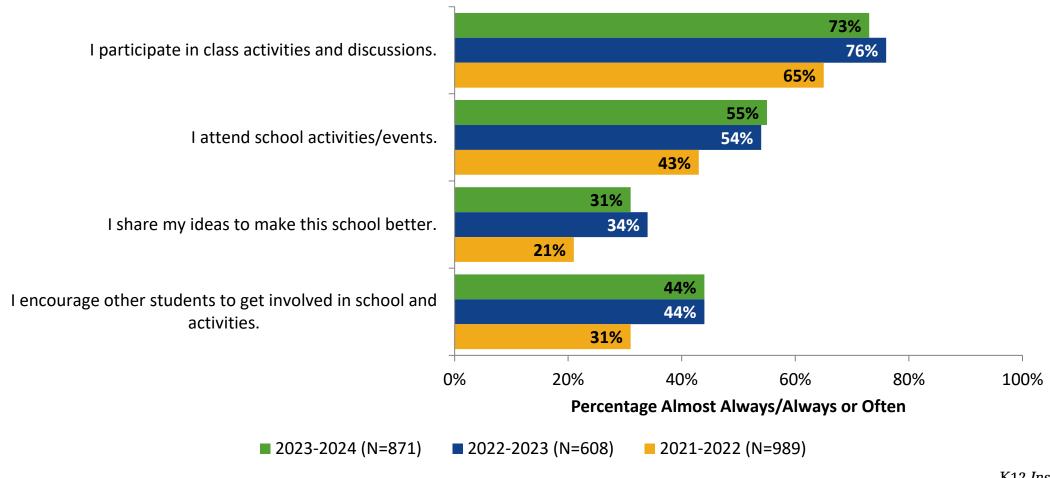

#### **Involvement**

# **Involvement: Comparison Over Time**

How frequently do you feel the following statements are true?

18