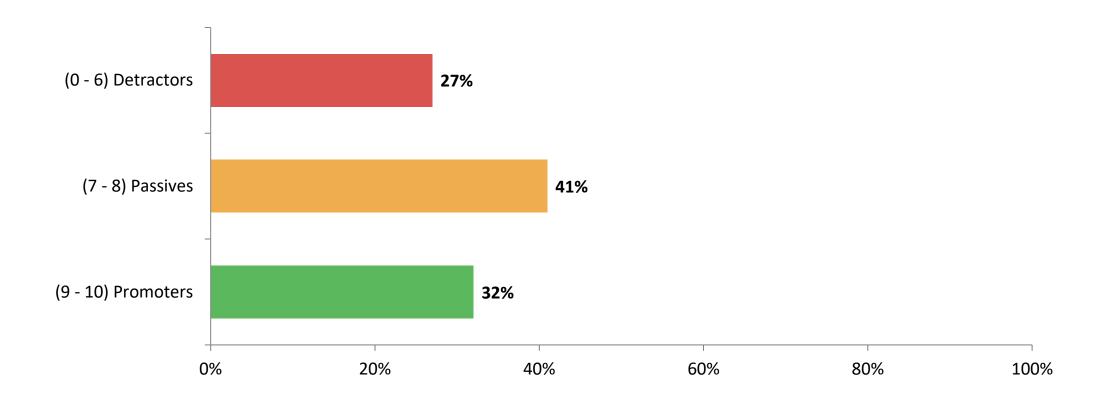

#### **School Net Promoter Score**

If you had a family member or friend moving to the area, how likely are you to recommend your school to them? (N=820)