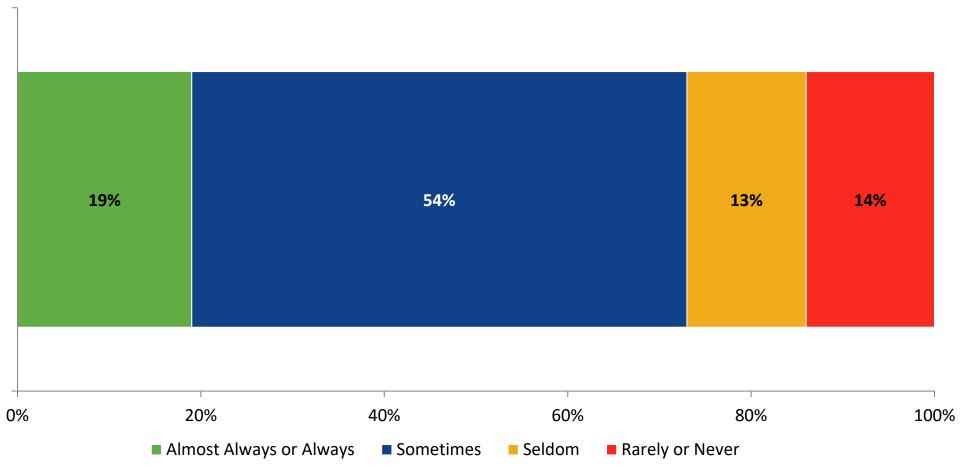

# Student Engagement Survey for Secondary Students: Palm Harbor University High School

**Results and Analysis** 

2023-2024



#### **Overall Engagement**



## **Overall Engagement (Continued)**



#### **Overall Engagement: Comparison Over Time**



# **Overall Engagement: Comparison Over Time (Continued)**



#### **Like School**

How frequently do you feel the following statement is true?

Generally, I like school. (N=872)



#### **Class Experience**



## **Class Experience: Comparison Over Time**



# **Academic Support**



#### **Academic Support: Comparison Over Time**

How frequently do you feel the following statements are true?



10

#### Relevance



#### **Relevance: Comparison Over Time**



# **Self-Management**



#### **Self-Management: Comparison Over Time**



#### Grit



#### **Grit: Comparison Over Time**

How frequently do you feel the following statements are true?



16

#### **Involvement**



# **Involvement: Comparison Over Time**

How frequently do you feel the following statements are true?



18

#### **Future Goals**



#### **Future Goals: Comparison Over Time**



#### Acceptance



#### **Acceptance: Comparison Over Time**

How frequently do you feel the following statements