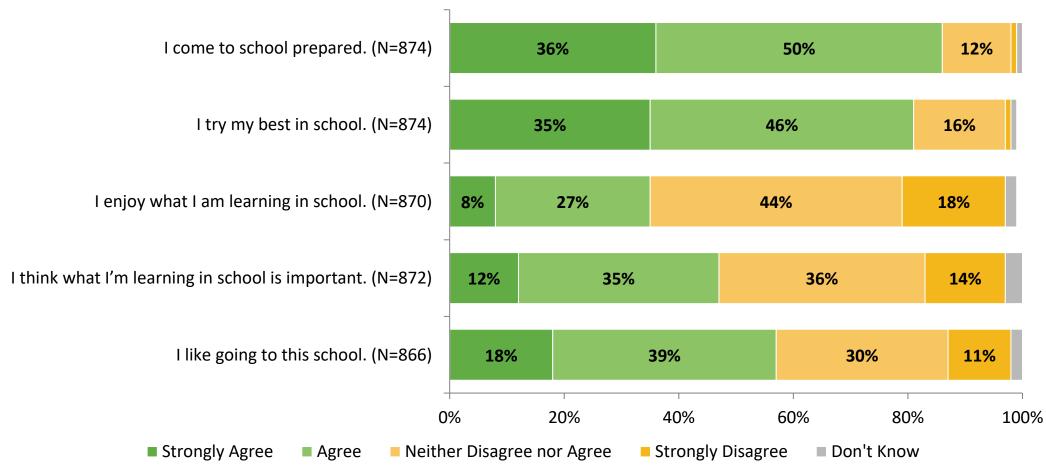

# Student Engagement Survey for Secondary Students: Palm Harbor University High School

**Results and Analysis** 

2023-2024



#### **Overall Engagement**



## **Overall Engagement (Continued)**



#### **Overall Engagement: Comparison Over Time**



# **Overall Engagement: Comparison Over Time (Continued)**



#### **Like School**

How frequently do you feel the following statement is true?

Generally, I like school. (N=872)



#### **Class Experience**



## **Class Experience: Comparison Over Time**



# **Academic Support**



#### **Academic Support: Comparison Over Time**

How frequently do you feel the following statements are true?



10

#### Relevance



#### **Relevance: Comparison Over Time**



# **Self-Management**



#### **Self-Management: Comparison Over Time**



#### Grit



#### **Grit: Comparison Over Time**

How frequently do you feel the following statements are true?



16

#### **Involvement**



# **Involvement: Com