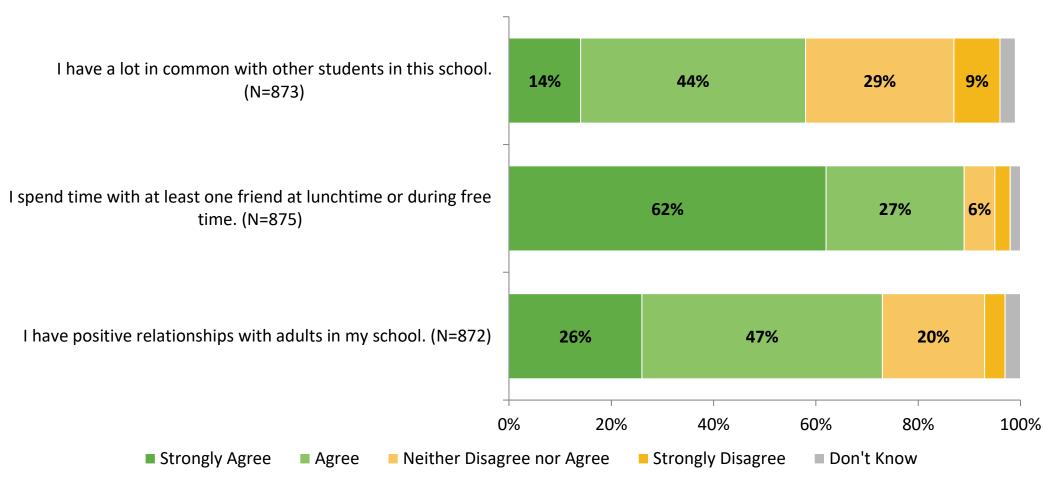

# Student Engagement Survey for Secondary Students: Palm Harbor University High School

**Results and Analysis** 

2023-2024



#### **Overall Engagement**



## **Overall Engagement (Continued)**



#### **Overall Engagement: Comparison Over Time**



# **Overall Engagement: Comparison Over Time (Continued)**



#### **Like School**

How frequently do you feel the following statement is true?

Generally, I like school. (N=872)



#### **Class Experience**



## **Class Experience: Comparison Over Time**



# **Academic Support**



#### **Academic Support: Comparison Over Time**

How frequently do you feel the following statements are true?



10

#### Relevance



#### **Relevance: Comparison Over Time**



# **Self-Management**



#### **Self-Management: Comparison Over Time**



#### Grit



#### **Grit: Comparison Over Time**

How frequently do you feel the following statements are true?



16

#### **Involvement**



# **Involvement: Comparison Over Time**

How frequently do yo