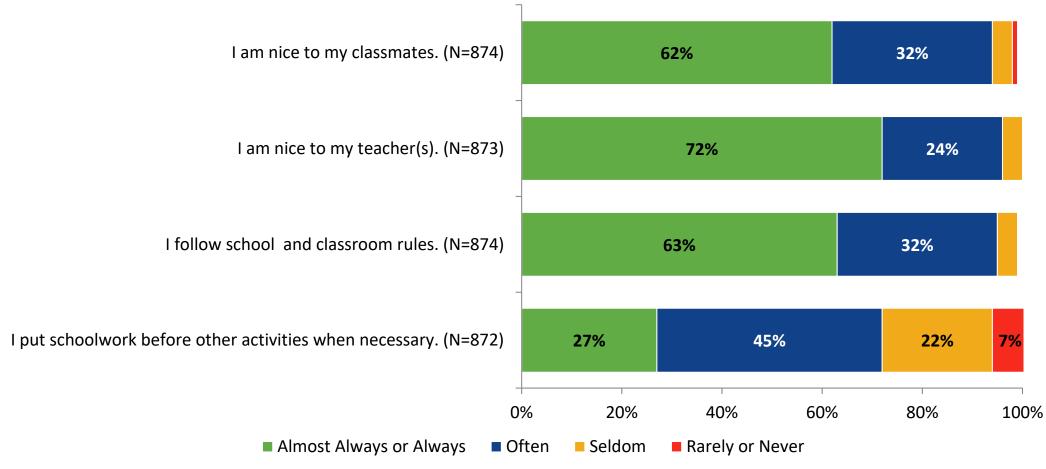

# Student Engagement Survey for Secondary Students: Palm Harbor University High School

**Results and Analysis** 

2023-2024



#### **Overall Engagement**



## **Overall Engagement (Continued)**



#### **Overall Engagement: Comparison Over Time**



# **Overall Engagement: Comparison Over Time (Continued)**



#### **Like School**

How frequently do you feel the following statement is true?

Generally, I like school. (N=872)



#### **Class Experience**



## **Class Experience: Comparison Over Time**



# **Academic Support**



#### **Academic Support: Comparison Over Time**

How frequently do you feel the following statements are true?



10

#### Relevance



#### **Relevance: Comparison Over Time**



# **Self-Management**



#### **Self-Management: Comparison Over Time**



#### Grit



#### **Grit: Comparison Over Time**

How frequently do you feel the following statements are true?



16

#### **Involvement**



# **Involvement: Comparison Over Time**

How frequently do you feel the following statements are true?



18

#### **Future Goals**



#### **Future Goals: Comparison Over Time**



#### Acceptance



#### **Acceptance: Comparison Over Time**

How frequently do you feel the following statements are true?



22

#### **Relationships with Peers**



#### **Relationships with Peers: Comparison Over Time**

How frequently do you feel the following statement are true?



24

## **Perceptions of Peers**



## **Perceptions of Peers: Comparison Over Time**

How frequently do you feel the following stateme