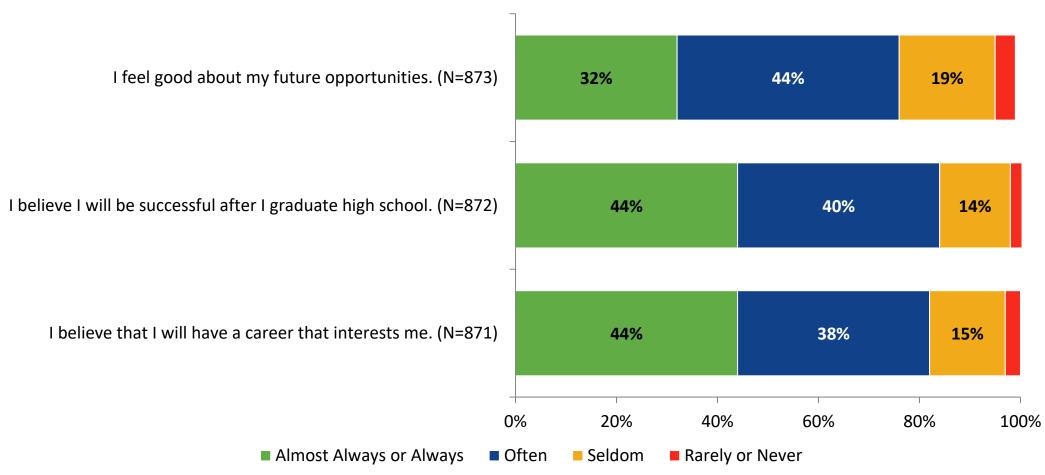

ement: Comparison Over Time (Continued)**



#### **Like School**

How frequently do you feel the following statement is true?

Generally, I like school. (N=872)



#### **Class Experience**



## **Class Experience: Comparison Over Time**



# **Academic Support**



#### **Academic Support: Comparison Over Time**

How frequently do you feel the following statements are true?



10

#### Relevance



#### **Relevance: Comparison Over Time**



# **Self-Management**



#### **Self-Management: Comparison Over Time**



#### Grit



#### **Grit: Comparison Over Time**

How frequently do you feel the following statements are true?



16

#### **Involvement**



# **Involvement: Comparison Over Time**

How frequently do you feel the following statements are true?



18

#### **Future Goals**



#### **Future Goals: Comparison Over Time**



#### Acceptance



#### **Acceptance: Comparison Over Time**

How frequently do you feel the following statements are true?



22

#### **Relationships with Peers**



#### **Relationships with Peers: Comparison Over Time**

How frequently do you feel the following statement are true?



24

## **Perceptions of Peers**



## **Perceptions of Peers: Comparison Over Time**

How frequently do you feel the following statements are true?



26

## **Relationships with Adults in School**



#### Relationships with Adults in School: Comparison Over Time

How frequently do you feel the following statements are true?



28

#### **School Net Promoter Score**

If you had a family member or friend moving to the area, how likely are you to recommend you