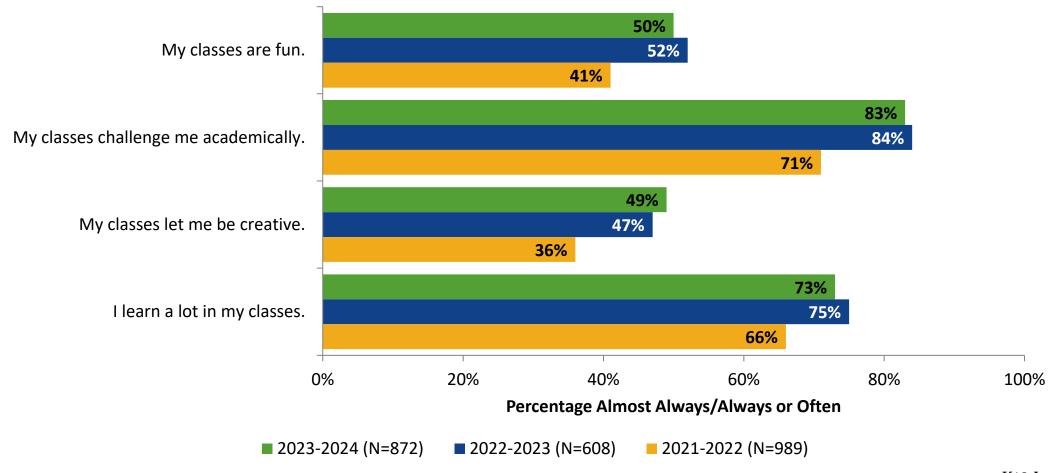

# Student Engagement Survey for Secondary Students: Palm Harbor University High School

**Results and Analysis** 

2023-2024



#### **Overall Engagement**



## **Overall Engagement (Continued)**



#### **Overall Engagement: Comparison Over Time**



# **Overall Engagement: Comparison Over Time (Continued)**



#### **Like School**

How frequently do you feel the following statement is true?

Generally, I like school. (N=872)



#### **Class Experience**



## **Class Experience: Comparison Over Time**



# **Academic Support**



#### **Academic Support: Comparison Over Time**

How frequently do you feel the following statements are true?



10

#### Relevance



#### **Relevance: Comparison Over Time**



# **Self-Management**



#### **Self-Management: Comparison Over Time**



#### Grit



#### **Grit: Comparison Over Time**

How frequently do you feel the following statements are true?



16

#### **Involvement**



# **Involvement: Comparison Over Time**

How frequently do you feel the following statements are true?



18

#### **Future Goals**



#### **Future Goals: Comparison Over Time**



#### Acceptance



#### **Acceptance: Comparison Over Time**

How frequently do you feel the following statements are true?



22

#### **Relationships with Peers**



#### **Relationships wit