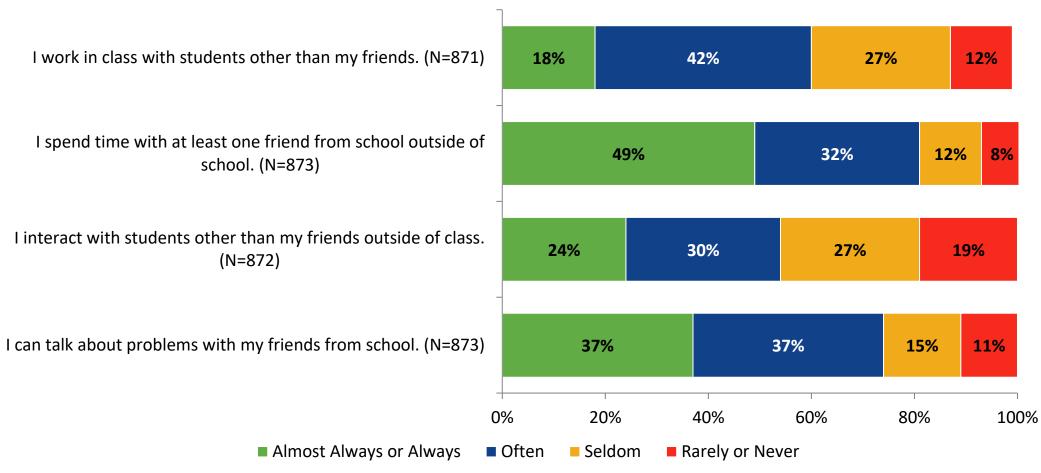

#### **Relationships with Peers**

#### **Relationships with Peers: Comparison Over Time**

How frequently do you feel the following statement are true?

24