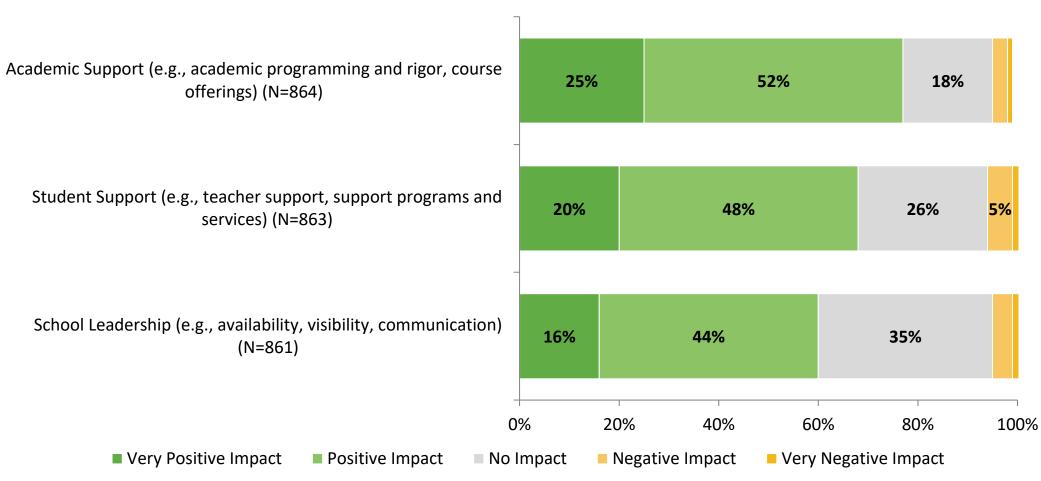

## **Factors Driving NPS**

How do each of the following impact the score you gave above?

# **Factors Driving NPS (Continued)**

How do each of the following impact the score you gave above?