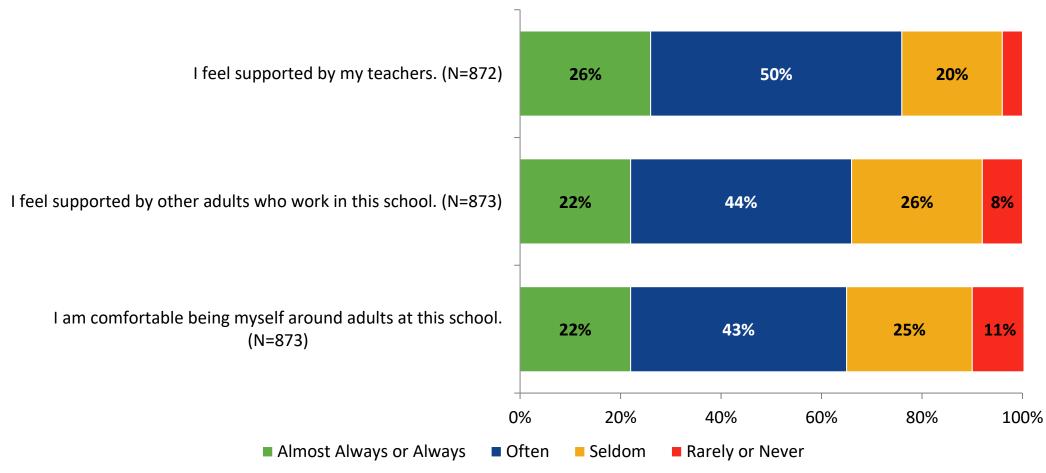

#### **Grit: Comparison Over Time**

How frequently do you feel the following statements are true?



16

#### **Involvement**



# **Involvement: Comparison Over Time**

How frequently do you feel the following statements are true?



18

#### **Future Goals**



#### **Future Goals: Comparison Over Time**



#### Acceptance



#### **Acceptance: Comparison Over Time**

How frequently do you feel the following statements are true?



22

#### **Relationships with Peers**



#### **Relationships with Peers: Comparison Over Time**

How frequently do you feel the following statement are true?



24

## **Perceptions of Peers**



## **Perceptions of Peers: Comparison Over Time**

How frequently do you feel the following statements are true?



26

## **Relationships with Adults in School**



#### Relationships with Adults in School: Comparison Over Time

How frequently do you feel the following statements are true?



28

#### **School Net Promoter Score**

If you had a family member or friend moving to the area, how likely are you to recommend your school to them? (N=820)



## **Factors Driving NPS**

How do each of the following impact the score you gave above?



# **Factors Driving NPS (Continued)**

How do each of the following impact the score you gave above?



# **Participation in Extracurricular Activities**

Did you participate in any extracurricular activities this school year? (N=869)



# **Participation in Extracurricular Activities**

Please select the extracurricular activities you participated in. (N=471)



Percentages added may exceed 100 since a particip