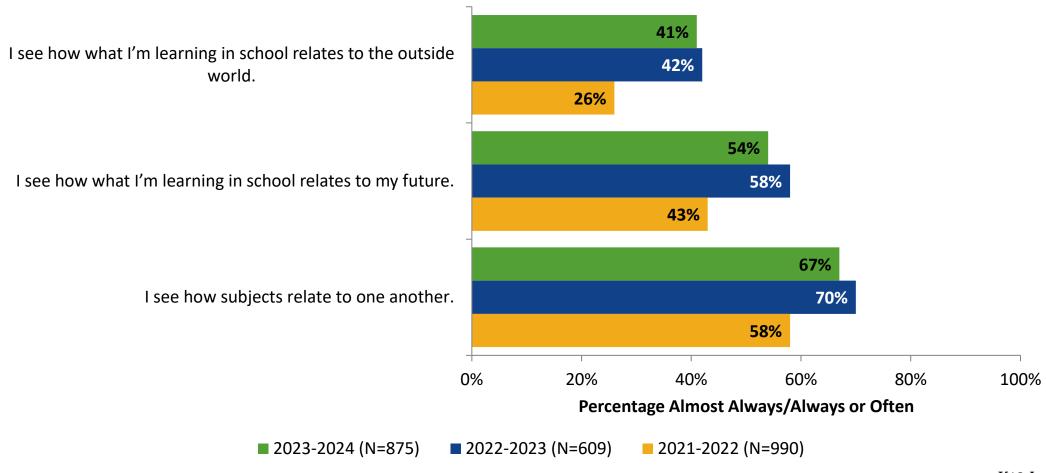

# Student Engagement Survey for Secondary Students: Palm Harbor University High School

**Results and Analysis** 

2023-2024



#### **Overall Engagement**



## **Overall Engagement (Continued)**



#### **Overall Engagement: Comparison Over Time**



# **Overall Engagement: Comparison Over Time (Continued)**



#### **Like School**

How frequently do you feel the following statement is true?

Generally, I like school. (N=872)



#### **Class Experience**



## **Class Experience: Comparison Over Time**



# **Academic Support**



#### **Academic Support: Comparison Over Time**

How frequently do you feel the following statements are true?



10

#### Relevance



#### **Relevance: Comparison Over Time**



# **Self-Management**



#### **Self-Management: Comparison Over Time**



#### Grit



#### **Grit: Comparison Over Time**

How frequently do you feel the following statements are true?



16

#### **Involvement**



# **Involvement: Comparison Over Time**

How frequently do you feel the following statements are true?



18

#### **Future Goals**



#### **Future Goals: Comparison Over Time**



#### Acceptance



#### **Acceptance: Comparison Over Time**

How frequently do you feel the following statements are true?



22

#### **Relationships with Peers**



#### **Relationships with Peers: Comparison Over Time**

How frequently do you feel the following statement are true?



24

## **Perceptions of Peers**



## **Perceptions of Peers: Comparison Over Time**

How frequently do you f