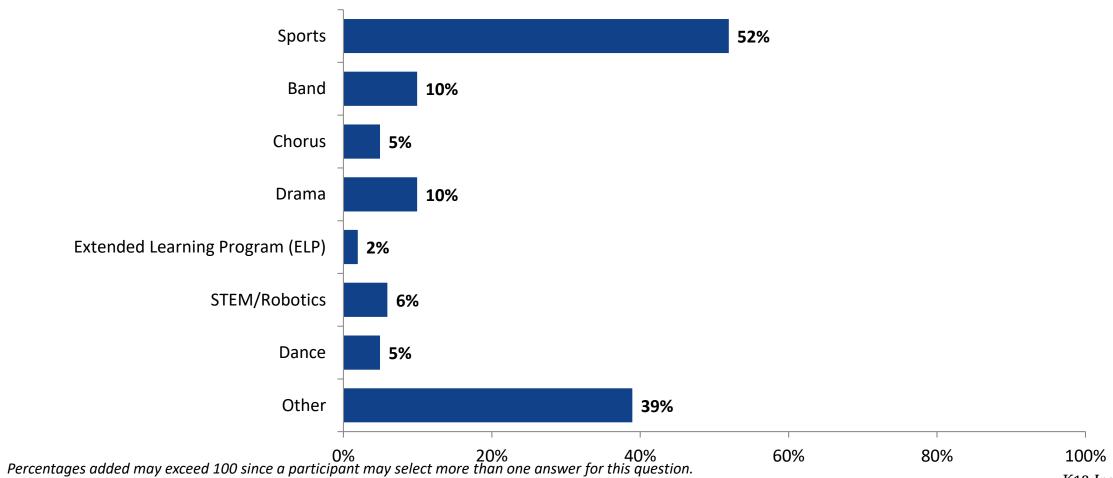

# **Participation in Extracurricular Activities**

Please select the extracurricular activities you participated in. (N=471)

Percentages added may exceed 100 since a participant may select more than one answer for this questi Note: Only students participating in extracurricular activities in the past year answered this question.