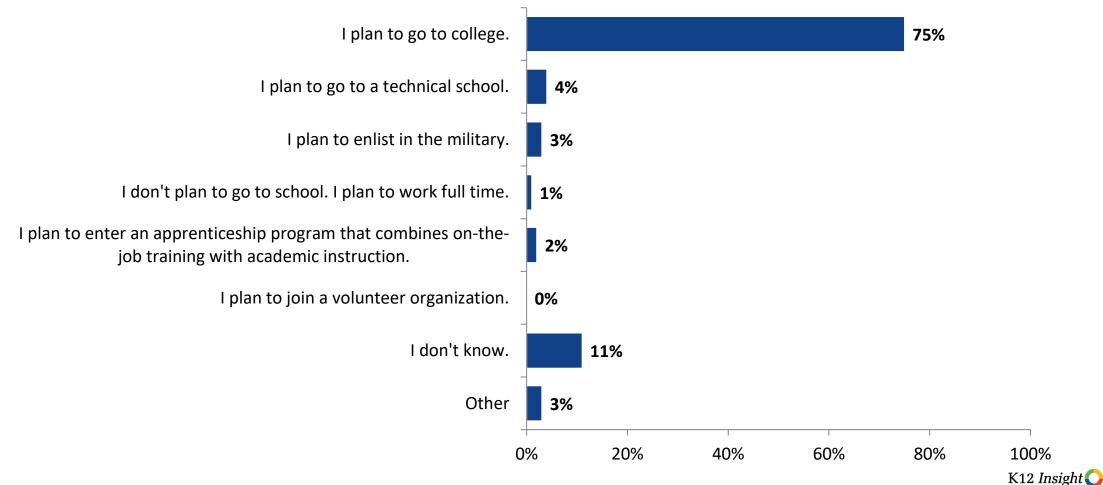

## **Plans After High School**

Which of the following best describes your plans for after high school? (N=872)