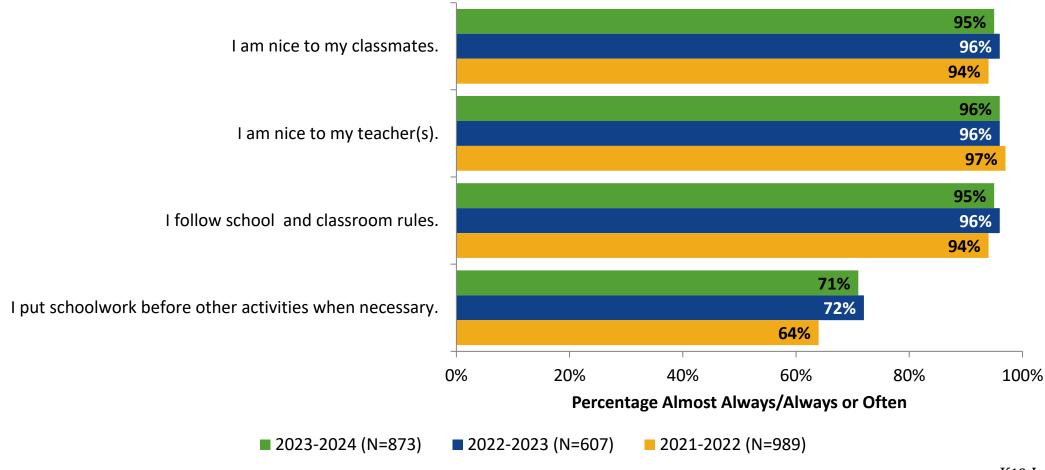

# Student Engagement Survey for Secondary Students: Palm Harbor University High School

**Results and Analysis** 

2023-2024



#### **Overall Engagement**



## **Overall Engagement (Continued)**



#### **Overall Engagement: Comparison Over Time**



# **Overall Engagement: Comparison Over Time (Continued)**



#### **Like School**

How frequently do you feel the following statement is true?

Generally, I like school. (N=872)



#### **Class Experience**



## **Class Experience: Comparison Over Time**



# **Academic Support**



#### **Academic Support: Comparison Over Time**

How frequently do you feel the following statements are true?



10

#### Relevance



#### **Relevance: Comparison Over Time**



# **Self-Management**



#### **Self-Management: Comparison Over Time**



#### Grit



#### **Grit: Comparison Over Time**

How frequently do you feel the following statements are true?



16

#### **Involvement**



# **Involvement: Comparison Over Time**

How frequently do you feel the following statements are true?



18

#### **Future Goals**



#### **Future Goals: Comparison Over Time**



#### Acceptance



#### **Acceptance: Comparison Over Time**

How frequently do you feel the following statements are true?



22

#### **Relationships with Peers**



#### **Relationships with Peers: Comparison Over Time**

How frequently do you feel the following statement are true?



24

## **Perceptions of Peers**



## **Perceptions of Peers: Comparison Over Time**

How frequently do you feel the following statements are true?



26

## **Relationships with Adult