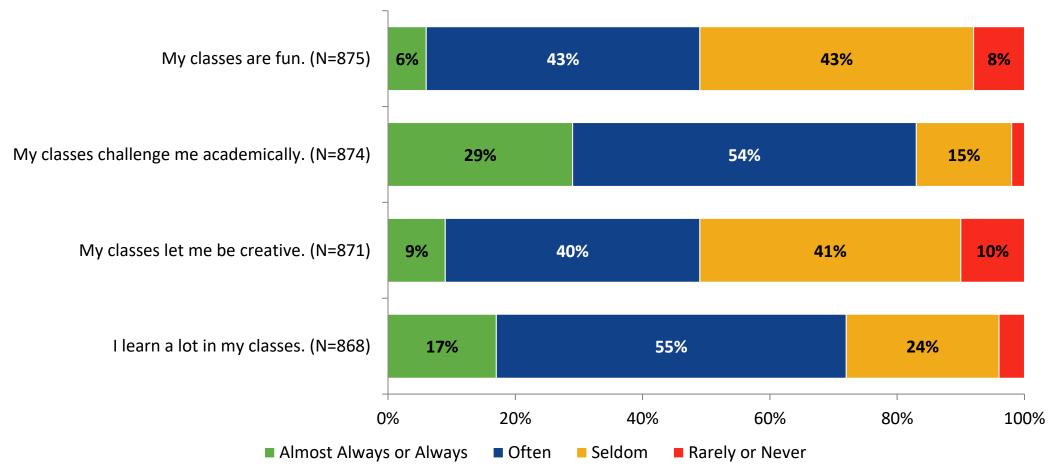

# Student Engagement Survey for Secondary Students: Palm Harbor University High School

**Results and Analysis** 

2023-2024



#### **Overall Engagement**



## **Overall Engagement (Continued)**



#### **Overall Engagement: Comparison Over Time**



# **Overall Engagement: Comparison Over Time (Continued)**



#### **Like School**

How frequently do you feel the following statement is true?

Generally, I like school. (N=872)



#### **Class Experience**



## **Class Experience: Comparison Over Time**



# **Academic Support**



#### **Academic Support: Comparison Over Time**

How frequently do you feel the following statements are true?



10

#### Relevance



#### **Relevance: Comparison Over Time**



# **Self-Management**



#### **Self-Management: Comparison Over Time**



#### Grit



#### **Grit: Comparison Over Time**

How frequently do you feel the following statements are true?



16

#### **Involvement**



# **Involvement: Comparison Over Time**

How frequently do you feel the following statements are true?



18

#### **Future Goals**



#### **Future Goals: Comparison Over Time**



#### Acceptance



#### **Acceptance: Comparison Over Time**

How frequently do you feel the following statements are true?



22

#### **Relat