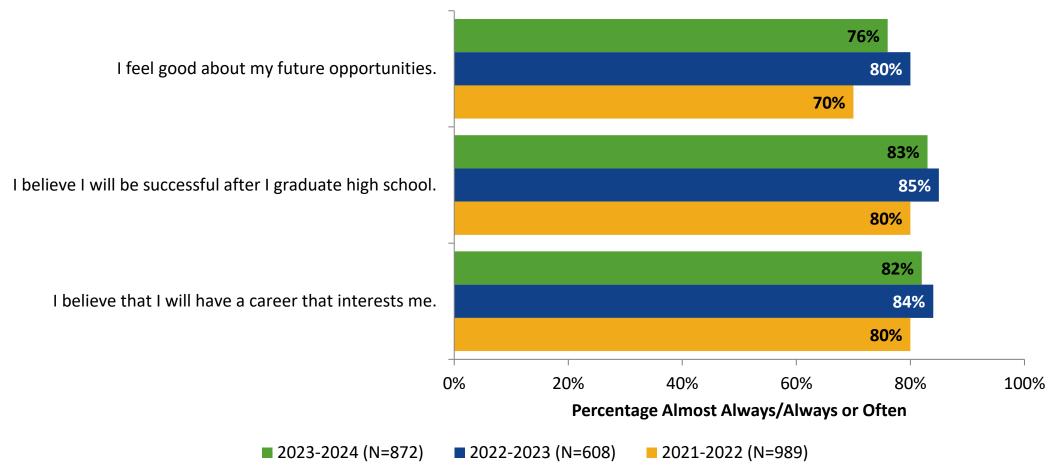

## **Like School**

How frequently do you feel the following statement is true?

Generally, I like school. (N=872)



#### **Class Experience**



## **Class Experience: Comparison Over Time**



# **Academic Support**



#### **Academic Support: Comparison Over Time**

How frequently do you feel the following statements are true?



10

#### Relevance



#### **Relevance: Comparison Over Time**



# **Self-Management**



#### **Self-Management: Comparison Over Time**



#### Grit



#### **Grit: Comparison Over Time**

How frequently do you feel the following statements are true?



16

#### **Involvement**



# **Involvement: Comparison Over Time**

How frequently do you feel the following statements are true?



18

#### **Future Goals**



#### **Future Goals: Comparison Over Time**



#### Acceptance



#### **Acceptance: Comparison Over Time**

How frequently do you feel the following statements are true?



22

#### **Relationships with Peers**



#### **Relationships with Peers: Comparison Over Time**

How frequently do you feel the following statement are true?



24

## **Perceptions of Peers**



## **Perceptions of Peers: Comparison Over Time**

How frequently do you feel the following statements are true?



26

## **Relationships with Adults in School**



#### Relationships with Adults in School: Comparison Over Time

How frequently do you feel the following statements are true?



28

#### **School Net Promoter Score**

If you had a family member or friend moving to the area, how likely are you to recommend your school to them? (N=820)



## **Factors Drivi