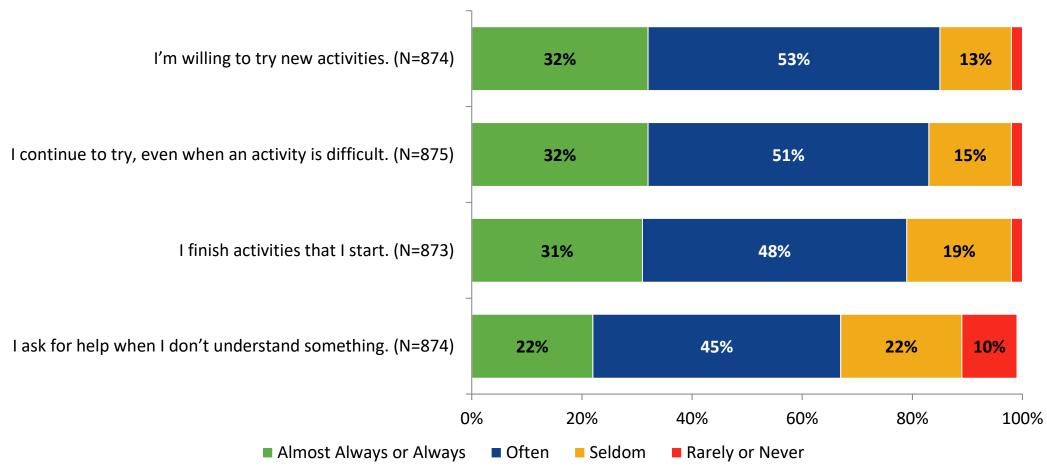

#### Grit

#### **Grit: Comparison Over Time**

How frequently do you feel the following statements are true?

16