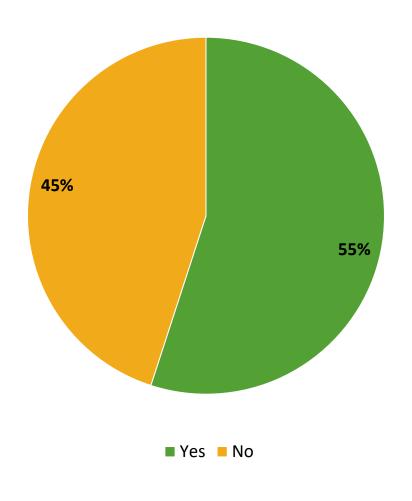

# **Participation in Extracurricular Activities**

Did you participate in any extracurricular activities this school year? (N=869)