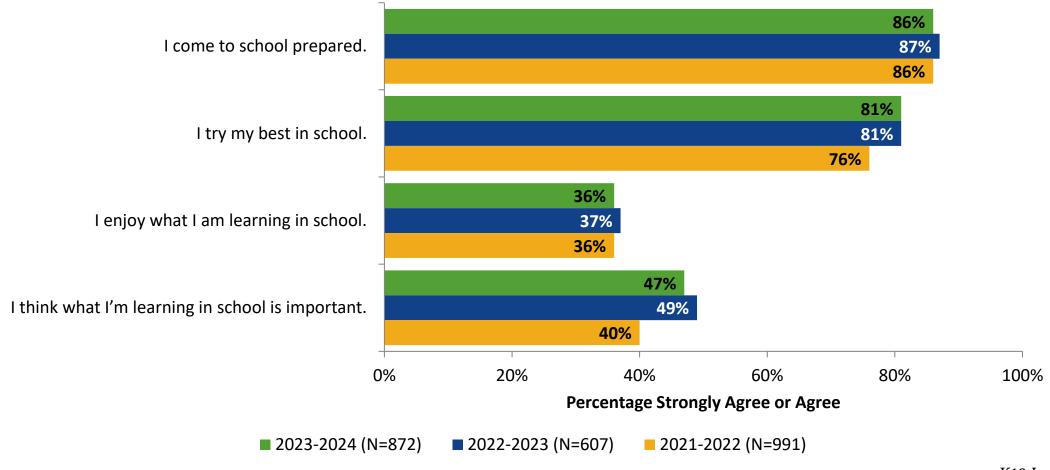

# Student Engagement Survey for Secondary Students: Palm Harbor University High School

**Results and Analysis** 

2023-2024



#### **Overall Engagement**



## **Overall Engagement (Continued)**



#### **Overall Engagement: Comparison Over Time**



# **Overall Engagement: Comparison Over Time (Continued)**



#### **Like School**

How frequently do you feel the following statement is true?

Generally, I like school. (N=872)



#### **Class Experience**



## **Class Experience: Comparison Over Time**



# **Academic Support**



#### **Academic Support: Comparison Over Time**

How frequently do you feel the following statements are true?



10

#### Relevance



#### **Relevance: Comparison Over Time**



# **Self-Management**



#### **Self-Management: Comparison Over Time**



#### Grit



#### **Grit: Comparison Over Time**

How frequently do you feel the following statements are true?



16

#### **Involvement**



# **Involvement: Comparison Over Time**

How frequently do you feel the following statements are true?



18

####