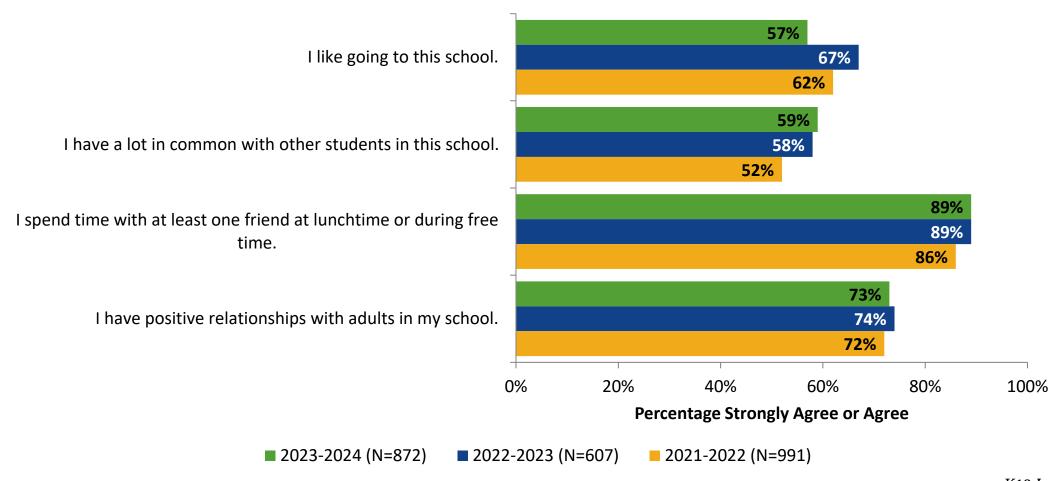

# Student Engagement Survey for Secondary Students: Palm Harbor University High School

**Results and Analysis** 

2023-2024



#### **Overall Engagement**



## **Overall Engagement (Continued)**



#### **Overall Engagement: Comparison Over Time**



# **Overall Engagement: Comparison Over Time (Continued)**



#### **Like School**

How frequently do you feel the following statement is true?

Generally, I like school. (N=872)



#### **Class Experience**



## **Class Experience: Comparison Over Time**



# **Academic Support**



#### **Academic Support: Comparison Over Time**

How frequently do you feel the following statements are true?



10

#### Relevance



#### **Relevance: Comparison Over Time**



# **Self-Management**



#### **Self-Management: Comparison Over Time**



#### Grit



#### **Grit: Comparison Over Time**

How frequently do you feel the following statements are true?



16

#### **Involvement**



# **Involvement: Comparison Over Time**

How frequently do you feel the following statements are true?



18

#### **Future Goals**



#### **Future Goals: Comparison Over Time